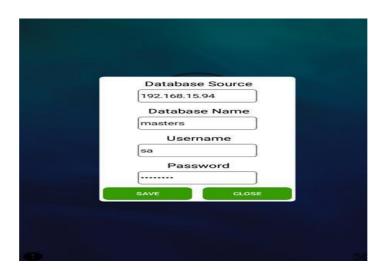

Afteropening the ZKPOS application on your device you can possible to see a message like "Please fill the database settings".

- ☐ Click **Settings**.
- ☐ Enter **Database Source**.
- □ Enter DatabaseName.
- □ Enter Username.
- ☐ Enter Password.
- ☐ Click on the **Save** option.