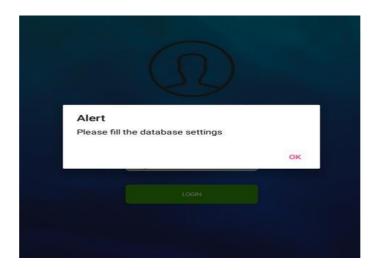

Afteropening the ZKPOS application on your device you can possible to see a message like "Please fill the database settings".

- ☐ Click **Settings**.
- ☐ Enter **Database Source**.
- □ Enter DatabaseName.
- □ Enter Username.
- ☐ Enter Password.
- ☐ Click on the **Save** option.