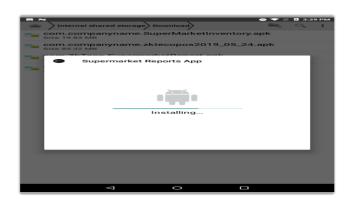

Double Click on

com.ZKTeco.SupermarketReport.apk.

> Click INSTALL button.

After installation finish Click - OPEN button.

- ➤ A new window is opened.
- > Click **ALLOW** button.