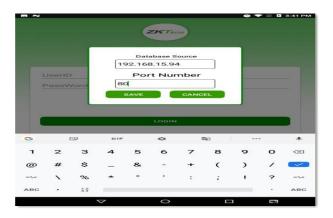

After opening the **ZKPos** application on your device you can possible to see an alert "Fill connection Settings".

- > Type Database Source.
- > Type Port Number.

- > Connection has to successfully complete.
- ➤ Go to Login Page.
- > Type UserID and Password.