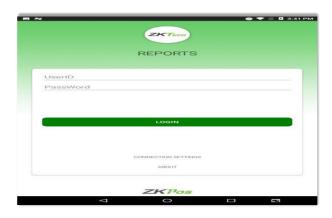

## 1.2 To Configure ZKPOS Android on Your Phone or Tablet:

- After installation finishes you have to see **ZKPos** android application icon on the **Home screen**.
- Open it.

After activating in the Supermarket POS Utility you will get a User ID and Password there.

After opening the **ZKPos** application on your device you can possible to see an alert "Fill connection Settings".

- > Type Database Source.
- > Type Port Number.

- > Connection has to successfully complete.
- ➤ Go to Login Page.
- > Type UserID and Password.