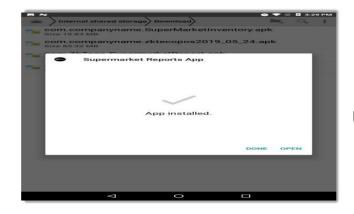

Double Click on

com.ZKTeco.SupermarketReport.apk.

> Click INSTALL button.

After installation finish Click - OPEN button.

- ➤ A new window is opened.
- > Click **ALLOW** button.