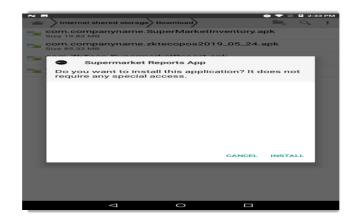

Double Click on

com.ZKTeco.SupermarketReport.apk.

> Click INSTALL button.

After installation finish Click - OPEN button.

- ➤ A new window is opened.
- > Click **ALLOW** button.