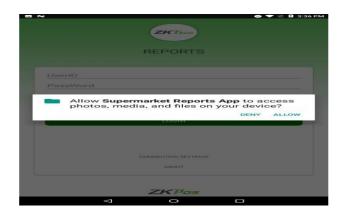

Double Click on

com.ZKTeco.SupermarketReport.apk.

> Click INSTALL button.

After installation finish Click - OPEN button.

- ➤ A new window is opened.
- > Click **ALLOW** button.