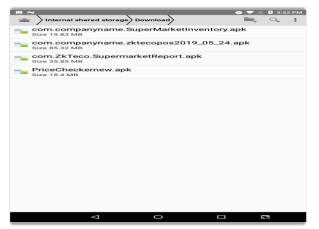

## 1.1 To install ZKPOS Android Supermarket App on Your Phone or Tablet:

- Uninstall any existing versions of ZKPOS Android Supermarket App Application you have installed.
  - Locate and Click the file com.ZKTeco.SupermarketReport.apk.

Double Click on

com.ZKTeco.SupermarketReport.apk.

> Click INSTALL button.

After installation finish Click - OPEN button.

- ➤ A new window is opened.
- > Click **ALLOW** button.